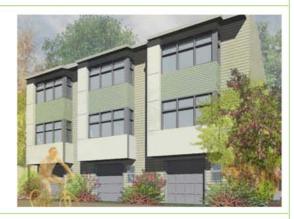

### Alley Units:

A "loft style" open-plan complete with modern finishes - the three Alley Units have the following features:

- Gold LEED-H Certification
- 1.5KW SolarSmart system installed
- Energy Performance of 42% above Title-24
- 3 Floors with approximately 1300 ft2
- 3 Bedrooms and 2 Bathrooms
- Aluminum Blomberg Window System
- One-Car Garage and Entry Garden
- Geo-Thermal Heating and Cooling System
- Stainless and Granite Chef's Kitchen