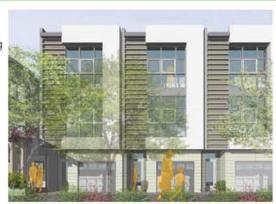

## **Courtyard Units:**

A "loft style" open-plan complete with modern finishes - the four Courtyard Units have the following features:

- Silver LEED-H Certification
- Wired for Solar Installation Upgrade
- Energy Performance of 39% above Title-24
- 3 Floors with approximately 1400 ft2
- 3 Bedrooms and 2 Bathrooms
- Aluminum Blomberg Window System
- One-Car Garage and Courtyard Entry
- Geo-Thermal Heating and Cooling System
- Kitchen BBQ Deck and Private Back Yard
- Stainless and Granite Chef's Kitchen