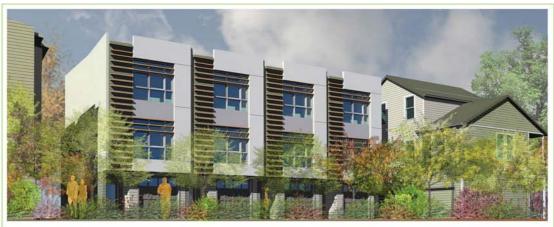

## 9onF

Nine contemporary and eco-friendly homes stitched into the fabric of the historic Mansion Flats Neighborhood. Located on the 1400 block of F Street, these new homes are just six blocks from the California State Capitol.

# **Green Building**

**9onF** homes feature state of the art energy-performance combined with environmental responsibility - green building for a healthy indoor and outdoor environment.

**9onF** homes with three models: the Street, the Courtyard, and the Alley units. These flexible floor plans offer three bedrooms and range in size from approximately 1300 to 1550 square feet.

### Design:

The 9onF project offers the best of contemporary living in a historic and vibrant downtown neighborhood. The **9onF** Team worked closely with local neighborhood groups, city planning, and preservation boards to implement a new model for sustainable housing in our urban core. The unique site design balances the needs for privacy and community interaction with an exciting urban in-fill location.