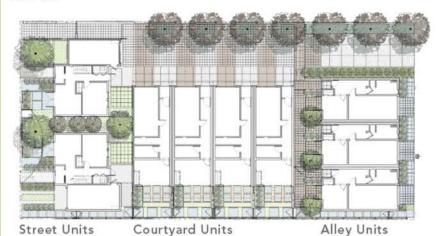

lar Installation Upgrade
- Energy Performance of 39% above Title-24
- 3 Floors with approximately 1400 ft2
- 3 Bedrooms and 2 Bathrooms
- Aluminum Blomberg Window System
- One-Car Garage and Courtyard Entry
- Geo-Thermal Heating and Cooling System
- Kitchen BBQ Deck and Private Back Yard
- Stainless and Granite Chef's Kitchen



### Alley Units:

A "loft style" open-plan complete with modern finishes - the three Alley Units have the following features:

- Gold LEED-H Certification
- 1.5KW SolarSmart system installed
- Energy Performance of 42% above Title-24
- 3 Floors with approximately 1300 ft2
- 3 Bedrooms and 2 Bathrooms
- Aluminum Blomberg Window System
- One-Car Garage and Entry Garden
- Geo-Thermal Heating and Cooling System
- Stainless and Granite Chef's Kitchen



### Site Plan: