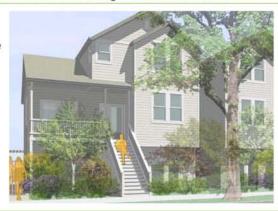

### **Street Units:**

A striking blend of traditional "Victorian" and contemporary styling - the two Street Units have the following features:

- Silver LEED-H Certification
- Energy Performance of 54% above Title-24
- 3 Floors with approximately 1550 ft2
- 3+ Bedrooms and 2-1/2 Bathrooms
- Generous 3rd Floor Master-Suite
- One-Car Garage and Home Office
- Geo-Thermal Heating and Cooling System
- Landscaped Front Yard and Private Back Yard
- · Stainless and Granite Chef's Kitchen