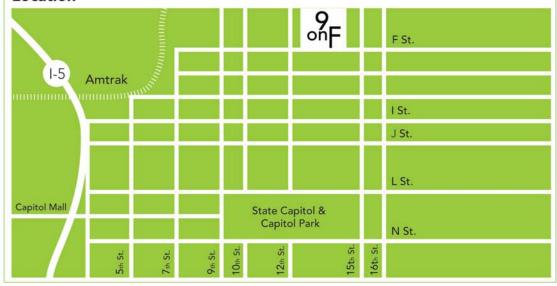

### Location

## 9onF

Nine contemporary and eco-friendly homes stitched into the fabric of the historic Mansion Flats Neighborhood. Located on the 1400 block of F Street, these new homes are just six blocks from the California State Capitol.